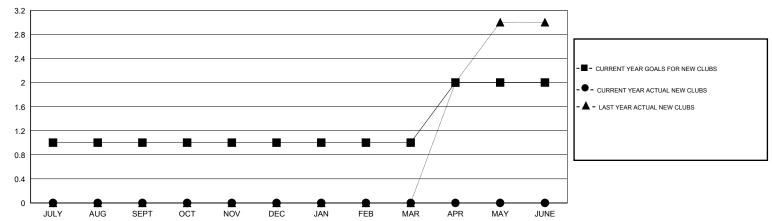

| 21                 | 15                                  | 29                 | -14              |
| OCT/NOV/DEC           | 0                | 0         | 2                | -2               | OCT/NOV/DEC           | -2                 | 11                                  | 39                 | -28              |
| JAN/FEB/MAR           | 0                | 0         | 0                | 0                | JAN/FEB/MAR           | -2                 | 18                                  | 11                 | 7                |
| APR/MAY/JUNE          | 1                | 0         | 0                | 0                | APR/MAY/JUNE          | 21                 | 0                                   | 0                  | 0                |

### GOALS AND ACTUAL NEW CLUBS CUMULATIVE



#### GOALS AND ACTUAL MEMBERS CUMULATIVE



| DROPPED CLUBS: 2  DROPPED MEMBERS |    | 18 CLUBS OF 37 ADDED 1 OR MORE NEW MEMBERS | GENDER DISTRIBU<br>MALE<br>FEMALE | TION<br>658 (75.03%)<br>219 (24.97%) |     |
|-----------------------------------|----|--------------------------------------------|-----------------------------------|--------------------------------------|-----|
| DECEASED                          | 7  | CLICK HERE FOR HEALTH                      | FAMILY UNIT MEMBERS               |                                      | 146 |
| CLUB CANCELLED                    | 10 | ASSESSMENT DATA                            |                                   |                                      |     |
| OTHER                             | 62 |