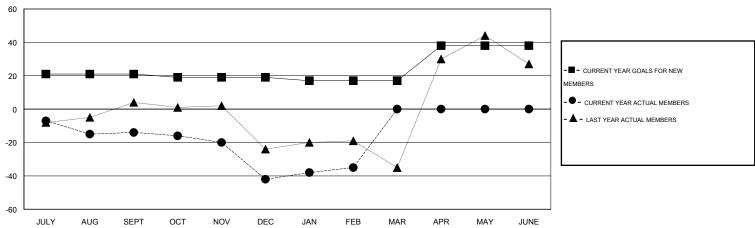

#### GOALS AND ACTUAL MEMBERS CUMULATIVE

| DROPPED CLUBS: 2  DROPPED MEMBERS |    | 18 CLUBS OF 37 ADDED 1 OR MORE NEW MEMBERS | GENDER DISTRIBU<br>MALE<br>FEMALE | TION<br>658 (75.03%)<br>219 (24.97%) |     |
|-----------------------------------|----|--------------------------------------------|-----------------------------------|--------------------------------------|-----|
| DECEASED                          | 7  | CLICK HERE FOR HEALTH                      | FAMILY UNIT MEMBERS               |                                      | 146 |
| CLUB CANCELLED                    | 10 | ASSESSMENT DATA                            |                                   |                                      |     |
| OTHER                             | 62 |                                            | HEAD OF HOUSEHOLD                 |                                      | 72  |
| TOTAL                             | 79 |                                            | NON-HEAD OF HOUSEHOL              | 74                                   |     |